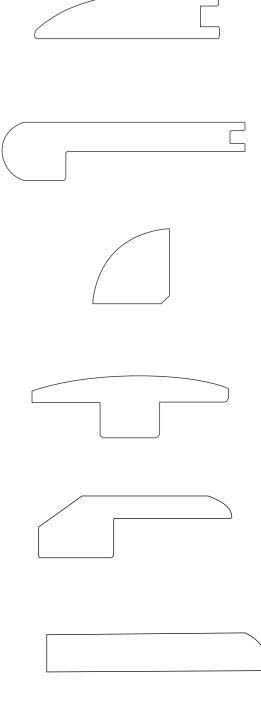

#### **Flush Reducer**

- Reduce the flooring down to a lower level e.g. floor tile
- 1.95m lengths
- Available in Natural & Carbonised colours

## **Stair Nosing**

- Used to cover 90 degree angle of stair tread
- 1.95m lengths
- Available in Natural & Carbonised colours

#### **Quarter Round**

- Covers expansion gap when installing flooring against skirting
- 1.95m lengths
- Available in Natural & Carbonised colours

### **T Moulding**

- Used to join flooring same height
- 1.95m lengths
- Available in Natural & Carbonised colours

#### **Threshold**

- Used for installation over carpet edges and perimeter walls
- 1.95m lengths
- Available in Natural & Carbonised colours

## **Skirting**

- Covers 10mm expansion gap between flooring and wall
- 1.95m lengths
- Available in Natural & Carbonised colours